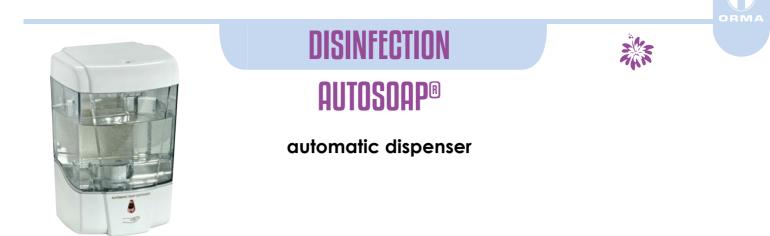

## **CHARACTERISTICS**

Autosoap is an automatic dispenser for soap, gel and liquid sanitizer for hands.

The machine guarantees high standards of hygiene: the distribution of the nebulized product takes place via photocell and therefore without any contact with external objects.

The machine has a 700ml tank.