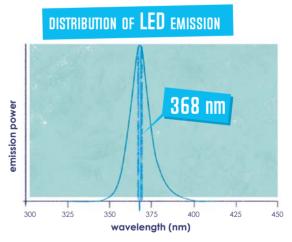

## **CHARACTERISTICS:**

FLY TEC LED is the ORMA UV fly trap that attracts and captures flying insects (flies, mosquitoes, midges, moths, etc.) effectively and ecologically.

Made of painted sheet metal, FLY TEC LED mounts a 4,5 W LED strip with an emission angle of 120° and must be installed at a height of about 2-3 meters hanging on the wall.