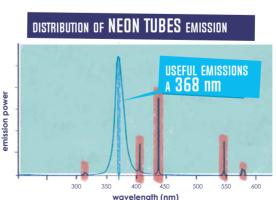

## **CHARACTERISTICS:**

FLY TEC LED is the ORMA UV fly trap that attracts and captures flying insects (flies, mosquitoes, midges, moths, etc.) effectively and ecologically.

Made of painted sheet metal, FLY TEC LED mounts a 4,5 W LED strip with an emission angle of 120° and must be installed at a height of about 2-3 meters hanging on the wall.