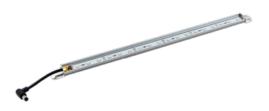

## **CHARACTERISTICS:**

FLY TEC LED is the ORMA UV fly trap that attracts and captures flying insects (flies, mosquitoes, midges, moths, etc.) effectively and ecologically.

Made of painted sheet metal, FLY TEC LED mounts a 4,5 W LED strip with an emission angle of 120° and must be installed at a height of about 2-3 meters hanging on the wall.

### NOTE

For correct use of the product, scrupulously follow the instructions in the instructions for use.

| TECHNICAL DATA    |                           |             |
|-------------------|---------------------------|-------------|
| NAME              | FLY TEC LED               | Replacement |
| Protected<br>area | 60 m²                     |             |
| Measures          | 48 x 14,5 x 17 cm<br>2 Kg |             |
| Glueboard         | 47 X 14,5 cm              | 210-COL     |
| LED UV-A          | 1 strip x 4,5 W           | RIC-210LED  |
| Power             | 4,5 W                     |             |
| Alimentation      | 220/230 V - 50 Hz         | -           |
| Cable             | 2 m                       | •           |
| Protection        | IP22                      |             |
| Material          | painted steel             |             |
| Colors            | White                     | _           |
| Code              | 210-LED-BI                |             |