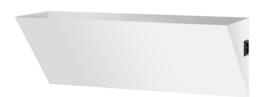

## **CHARACTERISTICS:**

FLY TEC LED is the ORMA UV fly trap that attracts and captures flying insects (flies, mosquitoes, midges, moths, etc.) effectively and ecologically.

Made of painted sheet metal, FLY TEC LED mounts a 4,5 W LED strip with an emission angle of 120° and must be installed at a height of about 2-3 meters hanging on the wall.

The large surface of the glue plate makes it effective for spaces of about 60 square meters, FLY TEC LED complies with food hygiene regulations (HACCP).

Guarantee 1 years

### **APPLICATION FIELDS**

Thanks to its aesthetics and technical characteristics it is ideal for installation in bars, restaurants, and in general all activities open to the public.