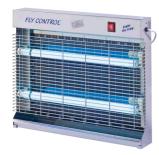

## **SPECIFICATION**

Fly Control UV-lamp fly traps are ideal to use in gastronomic shops, bars, restaurants, supermarkets, groceries in order to catch all flying insects, silently, effectively, cleanly and ecologically.

The UV lamp trap catches all flying insects (flies, mosquitoes, midges, moths...).

Fly Control traps are available in 4 different models, produced in different material, in various sizes and with lamps of several powers, in order to protect in the best way all kinds of environments.

Insects are attracted by 2 or 4 fluorescent UV lamps, then captured by a special glue board which is placed into the trap. In order to increase attractiveness, the glue contains natural attractants and pheromones.

The glue is UV-resistant, thus being efficient for a long time. Fly Control should be placed on a piece of furniture, hanged on the wall or on the ceiling. Fly Control complies HACCP food regulation.

| Technical data |                        |                          |                         |                          |                            |
|----------------|------------------------|--------------------------|-------------------------|--------------------------|----------------------------|
| NAME           | FLY CONTROL 2X15       | FLY CONTROL 2X15<br>INOX | FLY CONTROL 4X15        | FLY CONTROL 4X15<br>INOX | Code of<br>Compati-<br>ble |
| Protected area | 200 m²                 | 200 m²                   | 400 m²                  | 400 m²                   |                            |
| Measures       | 41 x 47 x 8 cm<br>5 Kg | 41 x 47 x 8 cm<br>5 Kg   | 41 x 47 x 8 cm<br>10 Kg | 41 x 47 x 8 cm<br>10 Kg  |                            |
| Glueboard      | 42,5 x 31,5 cm         | 42,5 x 31,5 cm           | 42,5 x 31,5 cm          | 42,5 x 31,5 cm           | 215-COL                    |
| UV-A lamp      | 2 x 15W                | 2 x 15W                  | 4 x 15W                 | 4 x 15W                  | 215 LAM<br>215 LAM-SP      |
| Power          | 30 W                   | 30 W                     | 60 W                    | 60 W                     |                            |
| Alimentation   | 220/230 V - 50 Hz      | 220/230 V - 50 Hz        | 220/230 V - 50 Hz       | 220/230 V - 50 Hz        |                            |
| Cable          | 2 m                    | 2 m                      | 2 m                     | 2 m                      |                            |
| Protection     | IP22                   | IP22                     | IP22                    | IP22                     |                            |
| Material       | coated steel           | stainless steel          | coated steel            | coated steel             |                            |
| Colors         | White                  | lnox                     | White                   | lnox                     | 7                          |
| CODE           | 215FLY                 | 215FLY-INOX              | 415FLY                  | 415FLY - INOX            | G13                        |