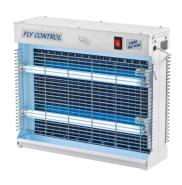

## **SPECIFICATION**

Fly Control UV-lamp fly traps are ideal to use in gastronomic shops, bars, restaurants, supermarkets, groceries in order to catch all flying insects, silently, effectively, cleanly and ecologically.

The UV lamp trap catches all flying insects (flies, mosquitoes, midges, moths...).

Fly Control traps are available in 4 different models, produced in different material, in various sizes and with lamps of several powers, in order to protect in the best way all kinds of environments.

Insects are attracted by 2 or 4 fluorescent UV lamps, then captured by a special glue board which is placed into the trap. In order to increase attractiveness, the glue contains natural attractants and pheromones.

The glue is UV-resistant, thus being efficient for a long time. Fly Control should be placed on a piece of furniture, hanged on the wall or on the ceiling. Fly Control complies HACCP food regulation.

| Technical data |                        |                          |                         |                          |                            |
|----------------|------------------------|--------------------------|-------------------------|--------------------------|----------------------------|
| NAME           | FLY CONTROL 2X15       | FLY CONTROL 2X15<br>INOX | FLY CONTROL 4X15        | FLY CONTROL 4X15<br>INOX | Code of<br>Compati-<br>ble |
| Protected area | 200 m²                 | 200 m²                   | 400 m²                  | 400 m²                   |                            |
| Measures       | 41 x 47 x 8 cm<br>5 Kg | 41 x 47 x 8 cm<br>5 Kg   | 41 x 47 x 8 cm<br>10 Kg | 41 x 47 x 8 cm<br>10 Kg  |                            |
| Glueboard      | 42,5 x 31,5 cm         | 42,5 x 31,5 cm           | 42,5 x 31,5 cm          | 42,5 x 31,5 cm           | 215-COL                    |
| UV-A lamp      | 2 x 15W                | 2 x 15W                  | 4 x 15W                 | 4 x 15W                  | 215 LAM<br>215 LAM-SP      |
| Power          | 30 W                   | 30 W                     | 60 W                    | 60 W                     |                            |
| Alimentation   | 220/230 V - 50 Hz      | 220/230 V - 50 Hz        | 220/230 V - 50 Hz       | 220/230 V - 50 Hz        |                            |
| Cable          | 2 m                    | 2 m                      | 2 m                     | 2 m                      |                            |
| Protection     | IP22                   | IP22                     | IP22                    | IP22                     |                            |
| Material       | coated steel           | stainless steel          | coated steel            | coated steel             |                            |
| Colors         | White                  | lnox                     | White                   | lnox                     | 7                          |
| CODE           | 215FLY                 | 215FLY-INOX              | 415FLY                  | 415FLY - INOX            | G13                        |