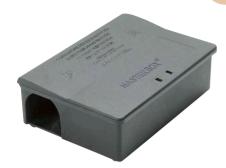

## Rodent bait station

#### **CHARACTERISTICS**

MASTERBOX MIDI is a provider of rodenticide baits made from strong plastic material which is resistant to atmospheric agents. Thanks to its folding clasp and its fasteninsystems, it is a great way to create particularly safe power stations protected from impacts and tampering.

### **APPLICATION**

MASTERBOX MIDI is designed to create bait points protected from dust, dirt, moisture. Of compact design and noninvasive, is suitable for the distribution of rat poison bait whether in paraffin blocks is fresh bait.