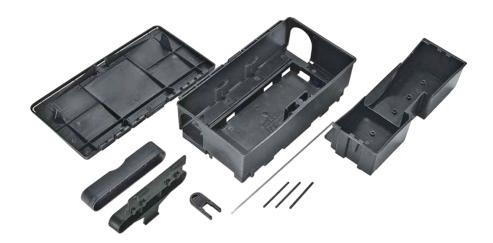

#### **INCLUDED ACCESSORIES**

- 3 catches for anchoring vertical bait
- 1 skewer stainless steel for anchoring the bait in a horizontal position
- 1 closing Key

# **SnapTrap**Rat

cod 145-RA Mouse cod 145-MI

Technical date

Measures 29 x 10 x 17 cm - 400 g

Material Polypropylene
Closure 1 security key ORMA

Colors Black

Personalization Serigraphy or plastic engraving

Packaging 12 pz IncludedAccessories Mounting Kit