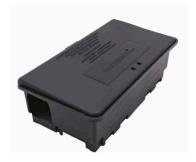

## MASTERBOX PLUS®

### Multifunctional Rat bait station

#### **CHARACTERISTICS**

Masterbox Plus is a rat bait station which suits all the rat and pest control needs. It can be used with wax blocks, grains, fresh and liquid baits and at the same time it could work as crawling insects monitoring station. In fact under the manger the operator could easily position any glueboard now available on the market.