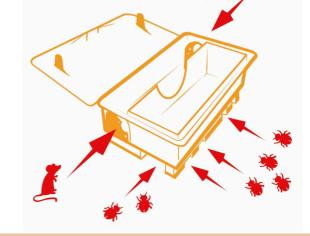

#### **CHARACTERISTICS**

Masterbox Plus is a rat bait station which suits all the rat and pest control needs. It can be used with wax blocks, grains, fresh and liquid baits and at the same time it could work as crawling insects monitoring station. In fact under the manger the operator could easily position any glueboard now available on the market.

- manufactured in shockproof polypropylene resistant to weather and UV light;
- · closure with security key;
- stainless steel rod to fix the rat bait horizontally;
- plastic rods to fix the bait vertically;
- suitable to be used with liquid rodenticide;
- extractible tray for an easy cleaning and maintenance;
- suitable for the simultaneous monitoring of crawling insects while at the same time using rodenticide or a virtual bait;
- space of 2 cm under the manger to place a glueboard for cockroaches;
- suitable to contain the most widespread snap traps;
- new fixing system which allows a rapid release for a fast maintenance of the bait station.

Masterbox Plus can be equipped with a transparent cover which allows an easy and quick monitoring.

This trap can be used for rodent/insect control programs in compliance to the HACCP food manufacturing regulation, both indoord (in case of handling and/or production of foods solely with the use of adhesives) and outdoors.