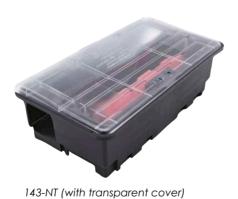

Masterbox Plus can be equipped with a transparent cover which allows an easy and quick monitoring.

This trap can be used for rodent/insect control programs in compliance to the HACCP food manufacturing regulation, both indoord (in case of handling and/or production of foods solely with the use of adhesives) and outdoors.

Code 143 (black) 143-NT (black with transparent cover)