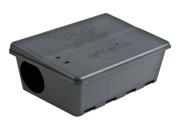

#### **CHARACTERISTICS**

Total Box is a dispenser of rodenticide bait made from strong plastic material resistant to atmospheric agents. Due to its safety lock and its method of affixing, Total Box is an excellent device to create particularly safe stations and protected from shocks and tampering.

Total Box can perform the dual function:

- monitoring the crawling insects using cardboard adhesive, Mini Monitor (Ref. 127),
- rodents monitoring using rodenticide bait suitably housed in the removable box for an easier cleaning and management.

Moreover, removing the tray for the rodenticide, it is possible to house a glue cardboard to rats (Ref. 129) that covers the entire surface of the dispenser.

**APPLICATION** 

Total Box is studied to create bait points protected from dust, dirt, moisture. Their design is compact and non-invasive.

The meets the required characteristics of Ministerial Ordinance of 10 February 2012 (mandatory use of a work station with security key for the administration of rat poison bait).

Diameter entry hole: 60 mm

#### Technical data

Measures 24 x 17 x 8.5 cm - 400 g

Material Polypropylene
Closure 1 security key ORMA

Colors Black, Transparent, green, blue Personalization Serigraphy or plastic engraving

Packaging 12 pz IncludedAccessories Mounting Kit

146 (black)
146-BT (transparent)
146-BL (blue)
146-VE (green)

2