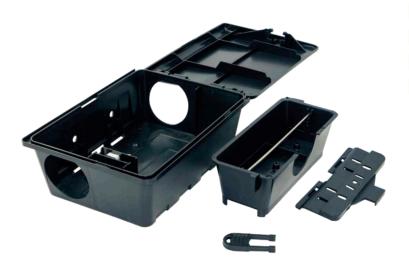

#### **CHARACTERISTICS**

Total Box is a dispenser of rodenticide bait made from strong plastic material resistant to atmospheric agents. Due to its safety lock and its method of affixing, Total Box is an excellent device to create particularly safe stations and protected from shocks and tampering.

Total Box can perform the dual function:

- monitoring the crawling insects using cardboard adhesive, Mini Monitor (Ref. 127),
- rodents monitoring using rodenticide bait suitably housed in the removable box for an easier cleaning and management.

Moreover, removing the tray for the rodenticide, it is possible to house a glue cardboard to rats (Ref. 129) that covers the entire surface of the dispenser.

**APPLICATION** 

Total Box is studied to create bait points protected from dust, dirt, moisture. Their design is compact and non-invasive.

### **INCLUDED ACCESSORIES**

- 2 catches for anchoring vertical bait
- 1 skewer stainless steel for anchoring the bait in a horizontal position
- 1 closing Key