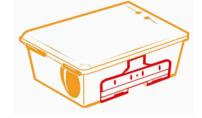

#### **CHARACTERISTICS**

Total Box is a dispenser of rodenticide bait made from strong plastic material resistant to atmospheric agents. Due to its safety lock and its method of affixing, Total Box is an excellent device to create particularly safe stations and protected from shocks and tampering.

Total Box can perform the dual function:

- monitoring the crawling insects using cardboard adhesive, Mini Monitor (Ref. 127),
- rodents monitoring using rodenticide bait suitably housed in the removable box for an easier cleaning and management.

Moreover, removing the tray for the rodenticide, it is possible to house a glue cardboard to rats (Ref. 129) that covers the entire surface of the dispenser.

**APPLICATION** 

Total Box is studied to create bait points protected from dust, dirt, moisture. Their design is compact and non-invasive.