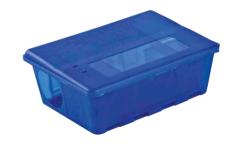

#### Technical data

Measures 24 x 17 x 8.5 cm - 400 g

Material Polypropylene
Closure 1 security key ORMA

Colors Black, Transparent, green, blue Personalization Serigraphy or plastic engraving

Packaging 12 pz IncludedAccessories Mounting Kit

146 (black)
146-BT (transparent)
146-BL (blue)
146-VE (green)

2