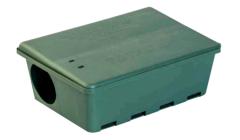

#### **CHARACTERISTICS**

Total Box is a dispenser of rodenticide bait made from strong plastic material resistant to atmospheric agents. Due to its safety lock and its method of affixing, Total Box is an excellent device to create particularly safe stations and protected from shocks and tampering.

Total Box can perform the dual function:

- monitoring the crawling insects using cardboard adhesive, Mini Monitor (Ref. 127),
- rodents monitoring using rodenticide bait suitably housed in the removable box for an easier cleaning and management.

Moreover, removing the tray for the rodenticide, it is possible to house a glue cardboard to rats (Ref. 129) that covers the entire surface of the dispenser.

**APPLICATION** 

Total Box is studied to create bait points protected from dust, dirt, moisture. Their design is compact and non-invasive.

The meets the required characteristics of Ministerial Ordinance of 10 February 2012 (mandatory use of a work station with security key for the administration of rat poison bait).

Diameter entry hole: 60 mm

#### Technical data

Measures 24 x 17 x 8.5 cm - 400 g

Material Polypropylene
Closure 1 security key ORMA

Colors Black, Transparent, green, blue Personalization Serigraphy or plastic engraving

Packaging 12 pz IncludedAccessories Mounting Kit