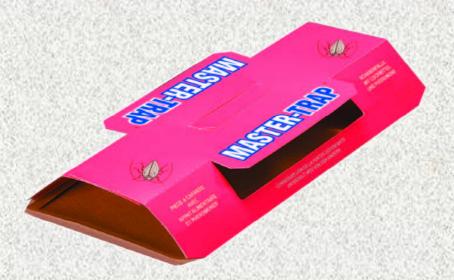

# MASTERTRAP SCARAFAGGI

#### **CHARACTERISTICS**

The glue trap Mastertrap cockroaches, is a modern and ecological system for capturing all types of crawling insects, especially cockroaches, without the use of toxic substances.

The terminal is available in two different types: one provides as attractive to cockroaches, a food tablet to apply (cod. 120) while a second provides a gel strip already positioned on the glue (cod. 120G).

#### **USES:**

The Mastertrap Cockroaches is a trap that is widely used in the food industry, in domestic dwellings, in kitchens, restaurants and all those activities that manipulate foods and that need a space-saving location and easy to use.

#### **METHOD FOR USE:**

The Mastertrap Cockroaches should be placed under the shelves, next to the coffee makers, under cooktops and sinks, near dishwashers, refrigerators. Place different locations in different places, in order to increase the chances of catching. When the trap is full, fold and throw. For assembly of the trap, refer to the instructions on it.