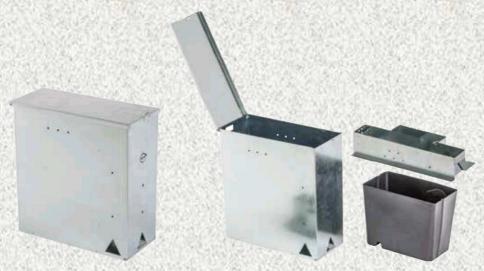

## Mimetic Mhouse

## CARACTERISTIC

**Mimetic Mhouse** is an innovative galvanized multicatch trap for mice and rats, it is resistant to all environmental conditions, it is removable and washable. The particular mechanism of capture allows to capture rodents without developing them any mistrust. The fully mechanical operation and compact dimensions allow its use in places difficult to reach. The captured rodents are collected inside the trap, preventing any environmental contamination. They only need a food attractant and the absence of biocides allows its use even in particularly sensitive environments or where there are non-target animals and people.

**Mimetic - Mhouse** is available in two different sizes: **Medium** and **Large** to adapt the intervention according to the degree of infestation and the target species.

## **APPLICATION AREAS**

This device can be used for rodent control programs according with HACCP also for indoor and outdoor areas in the civil, industrial and domestic.

## MEASURE

| MEDIUM: 12,5 x 29,5 x 35,5 cm | LARGE: 19 x 44,5 x 45,5 cm |
|-------------------------------|----------------------------|
| PACKAGING                     |                            |
| MEDIUM: Scatola da 3 PZ       | LARGE: Scatola da 2 PZ     |
| CODE                          |                            |
| 195-MED                       | 195-LAR                    |